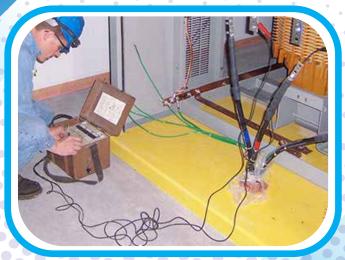

### E-LOGICS CAN HELP THE PULSE OF THE TRANSFORMER & SWITCHGEAR WITH ITS LATEST OIL ANALYSIS TECHNIQUES

- Color & Appearance
- Dielectric Breakdown
- Moisture Content
- Acidity (Neutralization Number)
- Viscosity
- Flasher Point
- Inter-facial tension
- Dielectric Dissipation Factor

# E-LOGICS HAS A RANGE OF DIAGNOSTIC TECHNIQUES TO ASSESS THE DIAGNOSTIC CONDITION OF THE TRANSFORMER

- Electric Commissioning & Maintenance Test
- Transformer Turn Ratio
- Winding Resistance
- Functional Test
- Mechanical Operation Test
- Relay Testing
- Dielectric Test