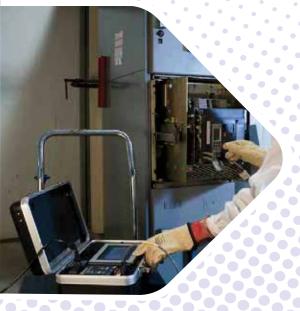

### E-LOGICS CAN HELP THE PULSE OF THE TRANSFORMER & SWITCHGEAR WITH ITS LATEST OIL ANALYSIS TECHNIQUES

- Color & Appearance
- Dielectric Breakdown
- Moisture Content
- Acidity (Neutralization Number)
- Viscosity
- Flasher Point
- Inter-facial tension
- Dielectric Dissipation Factor

# E-LOGICS HAS A RANGE OF DIAGNOSTIC TECHNIQUES TO ASSESS THE DIAGNOSTIC CONDITION OF THE TRANSFORMER

- Electric Commissioning & Maintenance Test
- Transformer Turn Ratio
- Winding Resistance
- Functional Test
- Mechanical Operation Test
- Relay Testing
- Dielectric Test